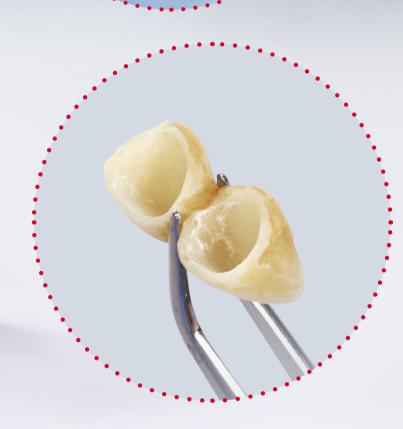

#### **Details**

- Up to 50% faster cleaning performance using temp:ex in the SYMPRO denture cleaning device.
- Economical use due to dosage aid on bottle.

Simply let it soak for approx. 10 minutes ...

Dental restoration before and after cleaning