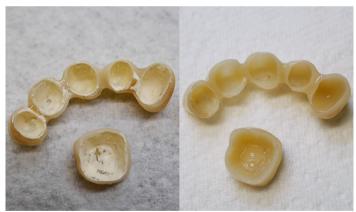

#### **Details**

- Up to 50% faster cleaning performance using temp:ex in the SYMPRO denture cleaning device.
- Economical use due to dosage aid on bottle.

Simply let it soak for approx. 10 minutes ...

Dental restoration before and after cleaning