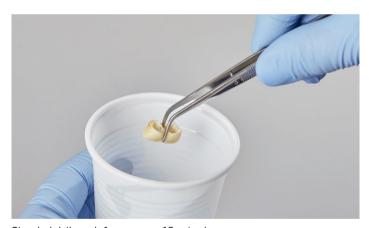

#### **Details**

- Up to 50% faster cleaning performance using temp:ex in the SYMPRO denture cleaning device.
- Economical use due to dosage aid on bottle.

Simply let it soak for approx. 10 minutes ...

Dental restoration before and after cleaning