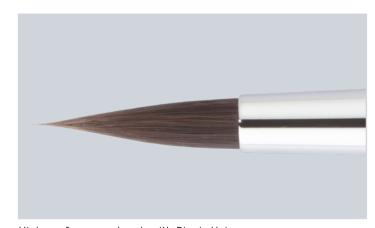

#### **Details**

- The fine tip with durable tension and elasticity impresses during targeted application of ceramic.
- Long service life without separation or "bunching" thanks to Bionic Hair.

#### Tip

If the brush tip bends inadvertently (e.g., due to incorrect storage), it can be held briefly in hot water at approx. 90°C. This automatically causes the bristles of the brush to straighten so that the brush tip returns to its original shape.