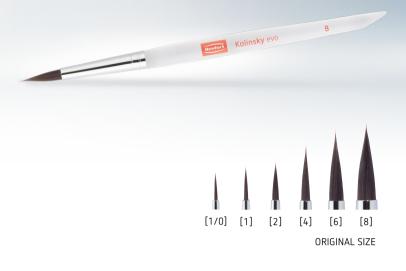

### **Advantages**

- Outstanding longevity thanks to innovative Bionic Hair.
- Optimal moisture management thanks to the special molecular structure of the fibers.
- 6 different sizes for a range of individual applications.
- The streamlined design and low weight ensure convenient handling.

Kolinsky evo - in 6 sizes