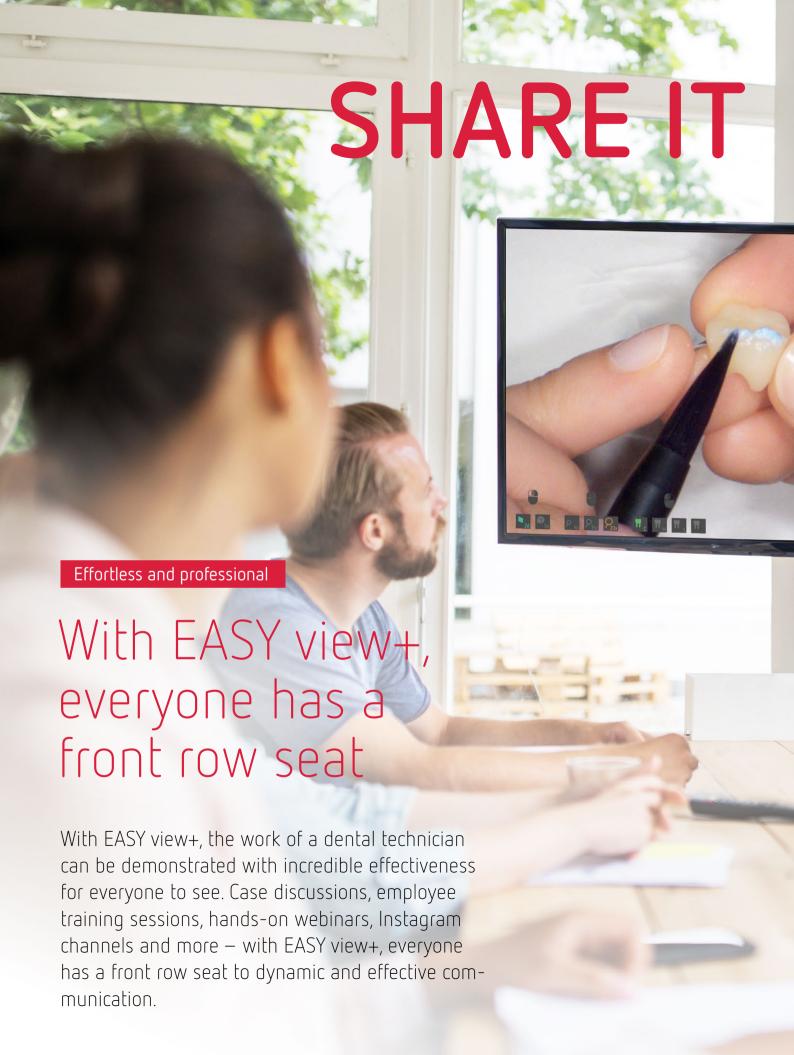

It's easy — with EASY view+!



### High speed and high precision

# Always in the picture with EASY view+

EASY view+ helps dental laboratories save valuable time and optimize their workflows. This smart Dental Visual Communicator has incredible potential. After all, although words can explain a lot, a real, multidimensional image is far clearer and easier to understand.

SEEIT

### making work easy

### → Simply take a photo! Snapshot function

Thanks to the snapshot function, just one click is all you need for a crystal clear photo of a section of an image – no complicated dental photography equipment required.

#### → Simply share! Sharing function

With the sharing function, a live feed of the work on the laboratory bench can be easily shared using a video conferencing system.











### CONN

Easy to manage and synchronize

# The centerpiece: Everything in one place!

Make your daily work more convenient and efficient with the Renfert CONNECT app. Now you can control smart EASY view+ technology with its clever functions and access all relevant information at any time. You can get help quickly to configure your equipment: FAQs and support videos are available digitally where you need them — at your workbench via the mobile device.

## ECT IT

Renfert CONNECT SIMPLY. SMART.

### Simply archive — with the Renfert app!

In the Renfert CONNECT app, you can simply store photos in an image database. Sorting, labeling, archiving, and documenting — thanks to intuitive handling, all of this is child's play.



Renfert CONNECT is:
- Currently only available for iOS
- Not ava