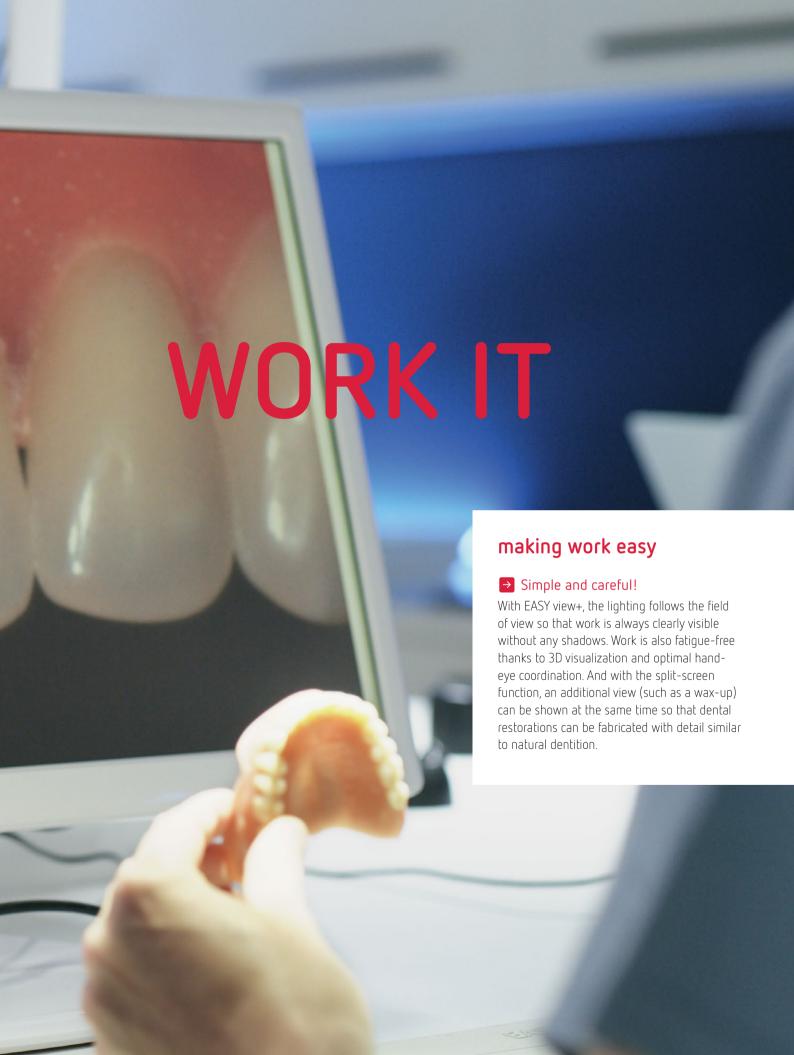

. It's easy — with EASY view+!



### High speed and high precision

# Always in the picture with EASY view+

EASY view+ helps dental laboratories save valuable time and optimize their workflows. This smart Dental Visual Communicator has incredible potential. After all, although words can explain a lot, a real, multidimensional image is far clearer and easier to understand.

SEEIT

### making work easy

### → Simply take a photo! Snapshot function

Thanks to the snapshot function, just one click is all you need for a crystal clear photo of a section of an image – no complicated dental photography equipment required.

#### → Simply share! Sharing function

With the sharing function, a live feed of the work on the laboratory bench can be easily shared using a video conferencing system.











### CONN

Easy to manage and synchronize

# The centerpiece: Everything in one place!

Make your daily work more convenient and efficient with the Renfert CONNECT app. Now you can control smart EASY view+ technology with its clever functions and access all relevant information at any time. You can get help quickly to configure your equipment: FAQs and support videos are available digitally where you need them — at your workbench via the mobile device.

## ECT IT

Renfert CONNECT SIMPLY. SMART.

### Simply archive — with the Renfert app!

In the Renfert CONNECT app, you can simply store photos in an image database. Sorting, labeling, archiving, and documenting — thanks to intuitive handling, all of this is child's play.



Renfert CONNECT is:
- Currently only available for iOS
- Not a