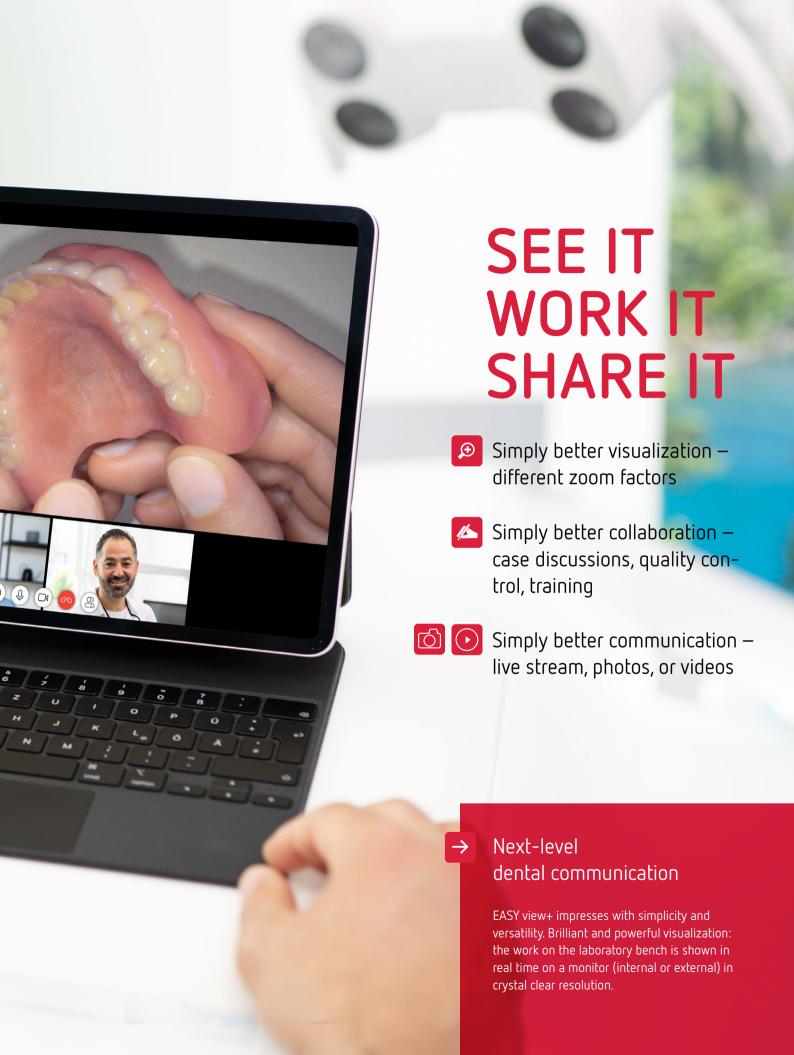

# Better communication means better results

EASYview+ takes communication in the dental laboratory to the next level. Thanks to this imaging system, communicating the work of a dental technician has never been easier. With a live stream of work in progress, you can be sure that all team members and colleagues are always in the picture, no matter where they are — at the dental office, dental laboratory, or the milling center. It's easy — with EASY view+!

# Always in the picture with EASY view+

EASY view+ helps dental laboratories save valuable time and optimize their workflows. This smart Dental Visual Communicator has incredible potential. After all, although words can explain a lot, a real, multidimensional image is far clearer and easier to understand.

### → Simply take a photo! Snapshot function

Thanks to the snapshot function, just one click is all you need for a crystal clear photo of a section of an image – no complicated dental photography equipment required.

#### → Simply share! Sharing function

With the sharing function, a live feed of the work on the laboratory bench can be easily shared using a video conferencing system.