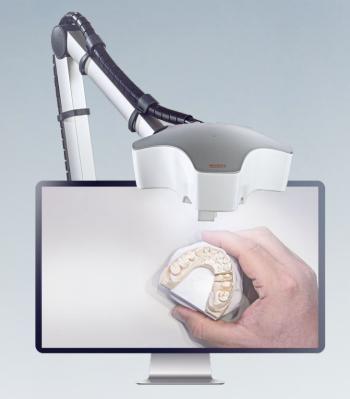

# Better communication means better results

EASYview+ takes communication in the dental laboratory to the next level. Thanks to this imaging system, communicating the work of a dental technician has never been easier. With a live stream of work in progress, you can be sure that all team members and colleagues are always in the picture, no matter where they are — at the dental office, dental laboratory, or the milling center. It's easy — with EASY view+!

# Always in the picture with EASY view+

EASY view+ helps dental laboratories save valuable time and optimize their workflows. This smart Dental Visual Communicator has incredible potential. After all, although words can explain a lot, a real, multidimensional image is far clearer and easier to understand.

### EASY view+

Dental Visual Communicator

- → Simply better visualization different zoom factors, perfect lighting, high depth of field
- → Simply better collaboration fabrication of dental restorations, preparation of work, quality control
- → Simply better communication live feed, case discussions, training, photos, or videos (e.g., for social media)