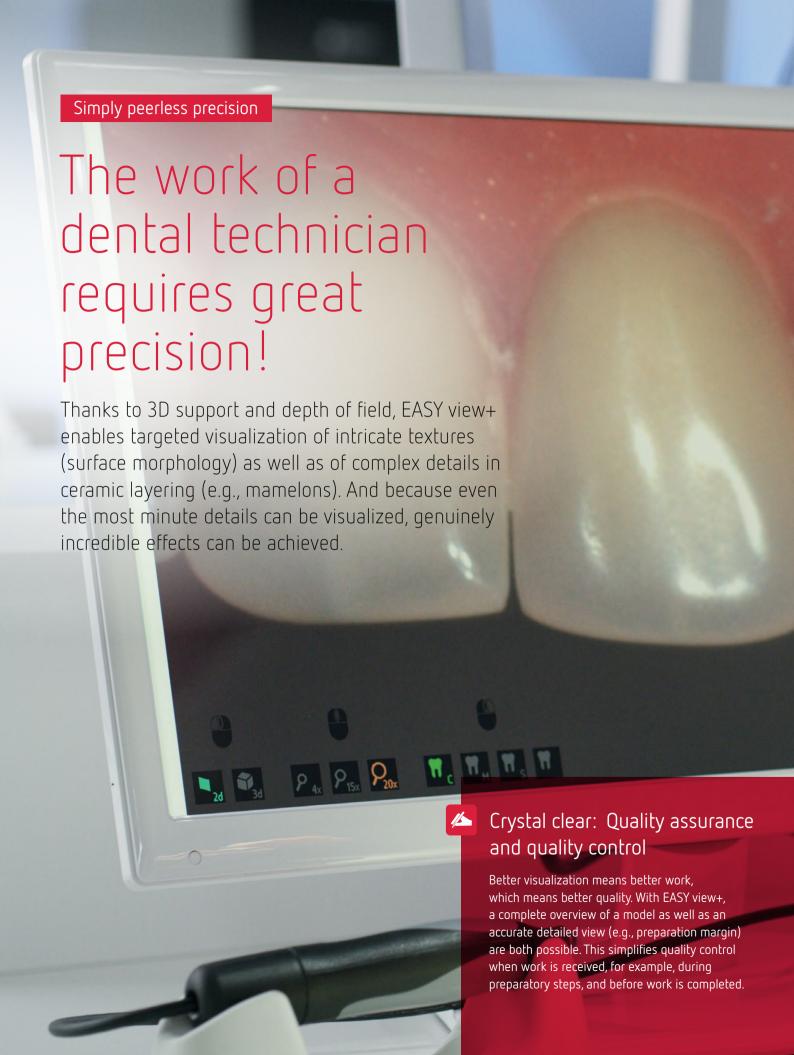

er. It's easy — with EASY view+!



### High speed and high precision

# Always in the picture with EASY view+

EASY view+ helps dental laboratories save valuable time and optimize their workflows. This smart Dental Visual Communicator has incredible potential. After all, although words can explain a lot, a real, multidimensional image is far clearer and easier to understand.

SEEIT

### making work easy

### → Simply take a photo! Snapshot function

Thanks to the snapshot function, just one click is all you need for a crystal clear photo of a section of an image – no complicated dental photography equipment required.

#### → Simply share! Sharing function

With the sharing function, a live feed of the work on the laboratory bench can be easily shared using a video conferencing system.











### CONN

Easy to manage and synchronize

# The centerpiece: Everything in one place!

Make your daily work more convenient and efficient with the Renfert CONNECT app. Now you can control smart EASY view+ technology with its clever functions and access all relevant information at any time. You can get help quickly to configure your equipment: FAQs and support videos are available digitally where you need them — at your workbench via the mobile device.

## ECT IT

Renfert CONNECT SIMPLY. SMART.

### Simply archive — with the Renfert app!

In the Renfert CONNECT app, you can simply store photos in an image database. Sorting, labeling, archiving, and documenting — thanks to intuitive handling, all of this is child's play.



Renfert CONNECT is:
- Currently only available for iOS
- Not