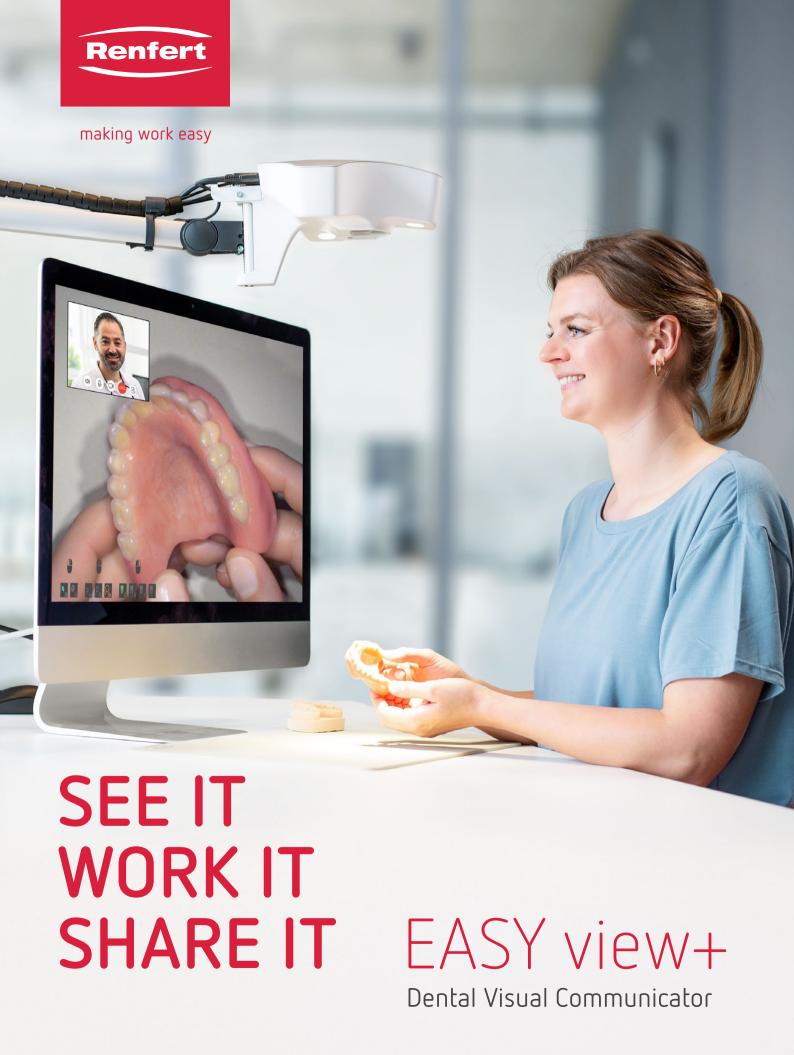

# Better communication means better results

EASYview+ takes communication in the dental laboratory to the next level. Thanks to this imaging system, communicating the work of a dental technician has never been easier. With a live stream of work in progress, you can be sure that all team members and colleagues are always in the picture, no matter where they are — at the dental office, dental laboratory, or the milling center. It's easy — with EASY view+!

# Always in the picture with EASY view+

EASY view+ helps dental laboratories save valuable time and optimize their workflows. This smart Dental Visual Communicator has incredible potential. After all, although words can explain a lot, a real, multidimensional image is far clearer and easier to understand.