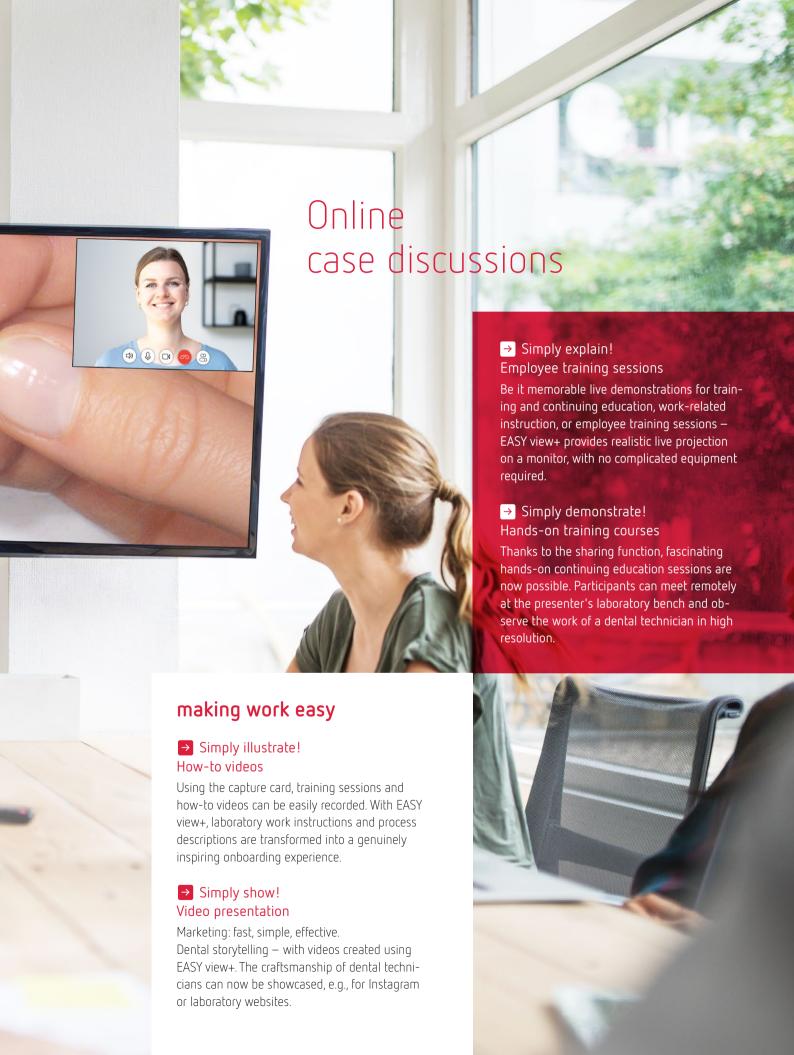

### → Simply take a photo! Snapshot function

Thanks to the snapshot function, just one click is all you need for a crystal clear photo of a section of an image – no complicated dental photography equipment required.

#### → Simply share! Sharing function

With the sharing function, a live feed of the work on the laboratory bench can be easily shared using a video conferencing system.