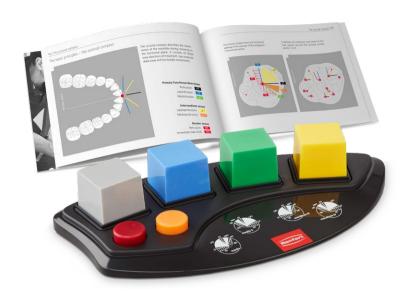

#### **GEO Expert Functional Wax Set**

Wax set for the production of functional models and restorations through the occlusal compass according to Dieter Schulz' "Natural waxing-up technique" and philosophy as well as the concept of Oliver Dreher.

#### Scope of delivery GEO Expert Functional Wax Set

Wax presentation palette with transparent lid and user manual according to Oliver Dreher's philosophy; 4 modeling waxes of 40 g each: GEO Expert Functional wax gray, blue, green, yellow; 2 modeling waxes of 4 g each: GEO Expert Functional wax red, orange; 2 DIN A5 sheets with Occlusal Compass (24 labels each sheet)