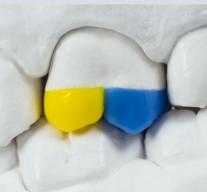

### Functional modeling waxes

GEO Expert Functional waxes are high-quality modeling waxes for functional wax-up according to the natural wax-up technique (NAT) by Dieter Schulz.

#### **Advantages**

- Perfect positioning of color coded occlusal surfaces thanks to coordinated flow and modeling properties.
- Easy implementation of functional tooth structures by following wax-up instructions.
- Flexible working as it is suitable for using the electrical wax knife and the Bunsen flame.

#### **GEO Expert Functional Wax Set**

Wax set for the production of functional models and restorations through the occlusal compass according to Dieter Schulz' "Natural waxing-up technique" and philosophy as well as the concept of Oliver Dreher.