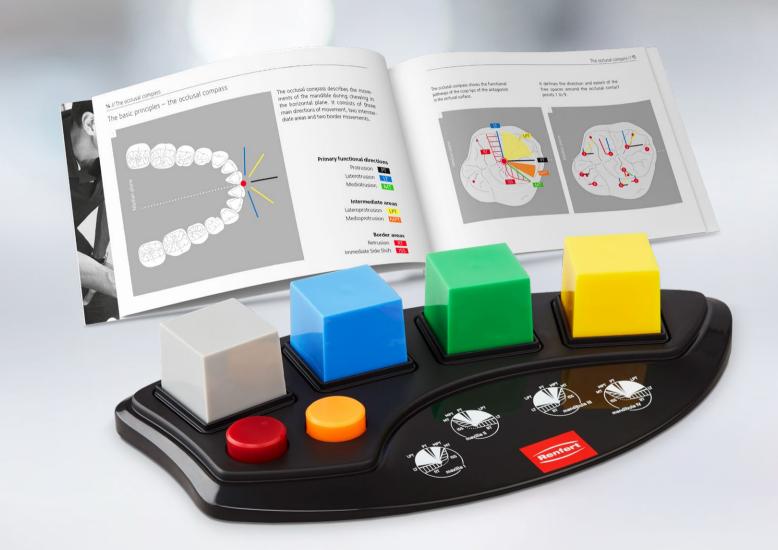

#### **GEO Expert Functional Wax Set**

Wax set for the production of functional models and restorations through the occlusal compass according to Dieter Schulz' "Natural waxing-up technique" and philosophy as well as the concept of Oliver Dreher.

#### Scope of delivery GEO Expert Functional Wax Set

Wax presentation palette with transparent lid and user manual according to Oliver Dreher's philosophy; 4 modeling waxes of 40 g each: GEO Expert Functional wax gray, blue, green, yellow; 2 modeling waxes of 4 g each: GEO Expert Functional wax red, orange; 2 DIN A5 sheets with Occlusal Compass (24 labels each sheet)