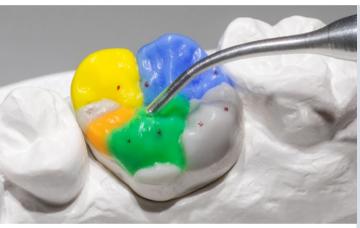

### Functional modeling waxes

GEO Expert Functional waxes are high-quality modeling waxes for functional wax-up according to the natural wax-up technique (NAT) by Dieter Schulz.

#### **Advantages**

- Perfect positioning of color coded occlusal surfaces thanks to coordinated flow and modeling properties.
- Easy implementation of functional tooth structures by following wax-up instructions.
- Flexible working as it is suitable for using the electrical wax knife and the Bunsen flame.