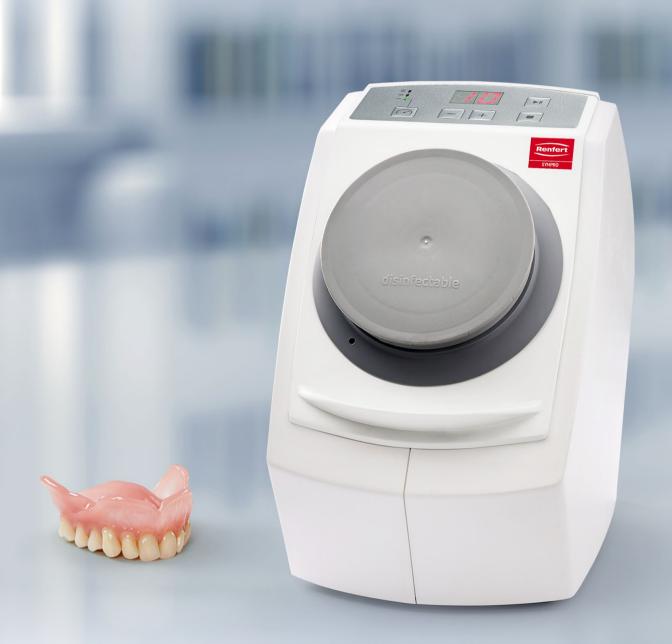

### Denture cleaning unit

Compact denture cleaning unit especially suitable for cleaning removable dental restorations, orthodontic appliances and splints.

#### **Details**

- Positive effect on the patient's overall health due to regular denture cleaning.
- High time savings compared to manual methods thanks to effective and automated cleaning process.
- Optimized pin geometry for gentle and at same time effective cleaning.
- High cleaning performance due to optimal bowl inclination.
- Easy cleaning of temporary restorations in combination with SYMPRO mini cup and temp:ex temporary cement remover.