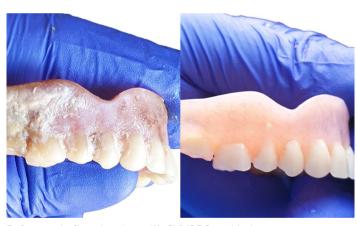

#### Making work easy

Uncompromising cleaning with SYMPRO system. The effective help:ex cleaning agents are available for cleaning with the SYMPRO denture cleaning unit.

Before and after cleaning with SYMPRO and help:ex