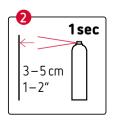

## How to achieve the best quality

Application: There are two points to observe in order to take full advantage of the product's performance and high quality:

#### Application

Keep a spray distance of 3-5 cm from the object. Spray on in 1-second bursts in a smooth motion.