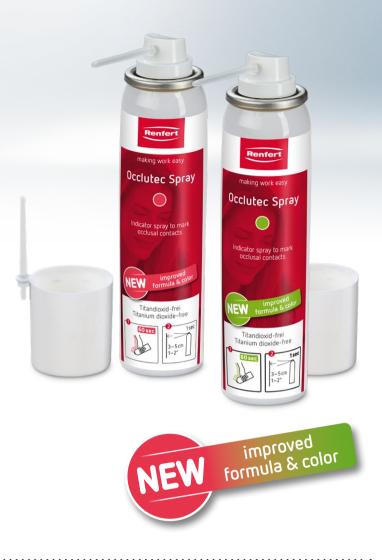

making work easy

Occlutec Spray NEW Occlusion spray

# **NEW** Occlutec Spray

Occlusion spray

With its improved bright colors, Occlutec Spray offers particularly clear and detailed marking of trouble spots in the areas of model casting, crowns and bridges.

## NEW: Bright colors!

New formula, new color. The particularly bright colors create optimum surface distinction and make identification of trouble spots easier.

## Ordering information

| Occlutec Spray green | 75 ml (2.55 fl.oz.) | No. 19352000 |
|----------------------|---------------------|--------------|
| Occlutec Spray red   | 75 ml (2.55 fl.oz.) | No. 19353000 |