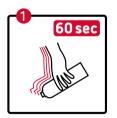

## How to achieve the best quality

Application: There are two points to observe in order to take full advantage of the product's performance and high quality:

#### Shake

Before each use, shake the can thoroughly upside down for 60 seconds. The integrated bead must be clearly audible.