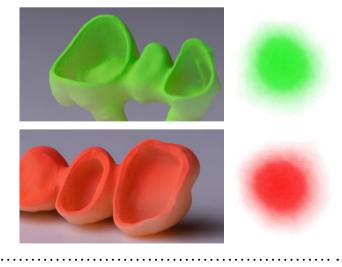

## NEW: Bright colors!

New formula, new color. The particularly bright colors create optimum surface distinction and make identification of trouble spots easier.

## Ordering information

| Occlutec Spray green | 75 ml (2.55 fl.oz.) | No. 19352000 |
|----------------------|---------------------|--------------|
| Occlutec Spray red   | 75 ml (2.55 fl.oz.) | No. 19353000 |