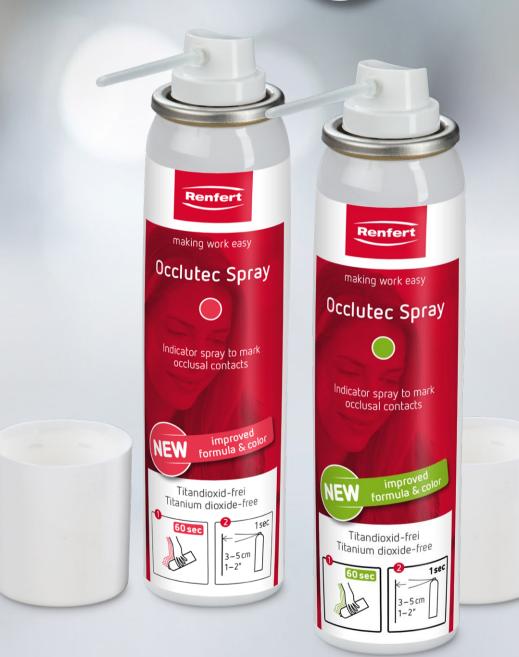

making work easy

Occlutec Spray NEW Occlusion spray

# **NEW** Occlutec Spray

Occlusion spray

With its improved bright colors, Occlutec Spray offers particularly clear and detailed marking of trouble spots in the areas of model casting, crowns and bridges.

## NEW: Bright colors!

New formula, new color. The particularly bright colors create optimum surface distinction and make identification of trouble spots easier.

## Ordering information

| Occlutec Spray green | 75 ml (2.55 fl.oz.) | No. 19352000 |
|----------------------|---------------------|--------------|
| Occlutec Spray red   | 75 ml (2.55 fl.oz.) | No. 19353000 |